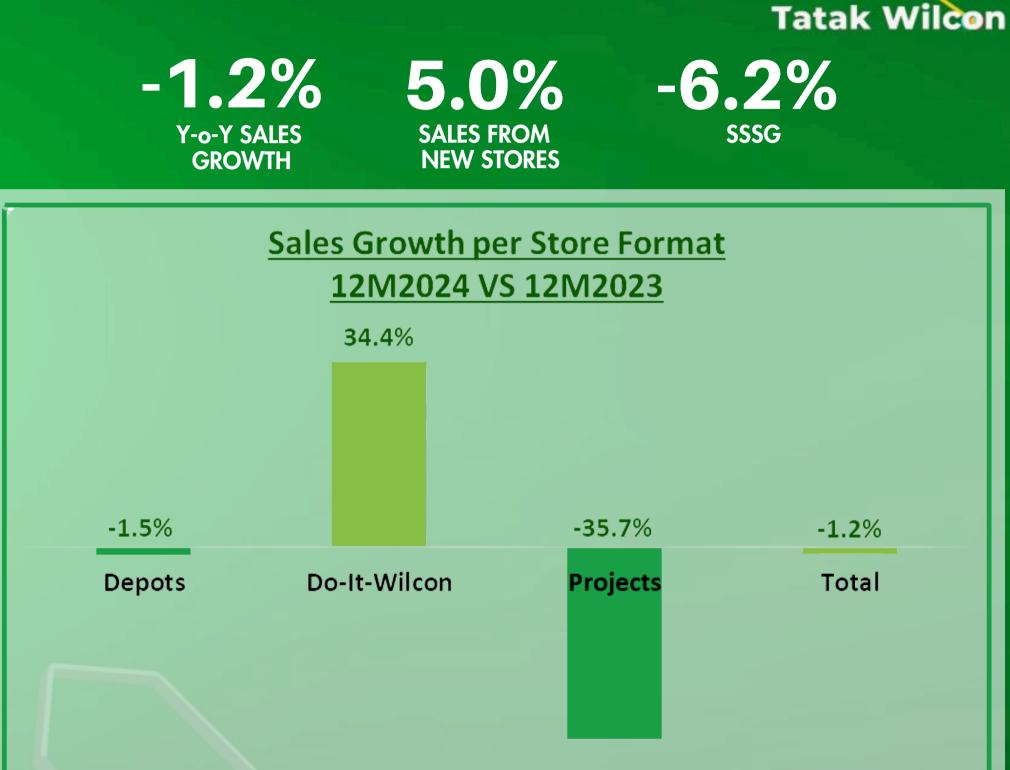

#### Reached 100 operating stores, one year ahead of initial target completion date.

DO IT WILCON

#### Focused on our strategic goal of expanding our store network