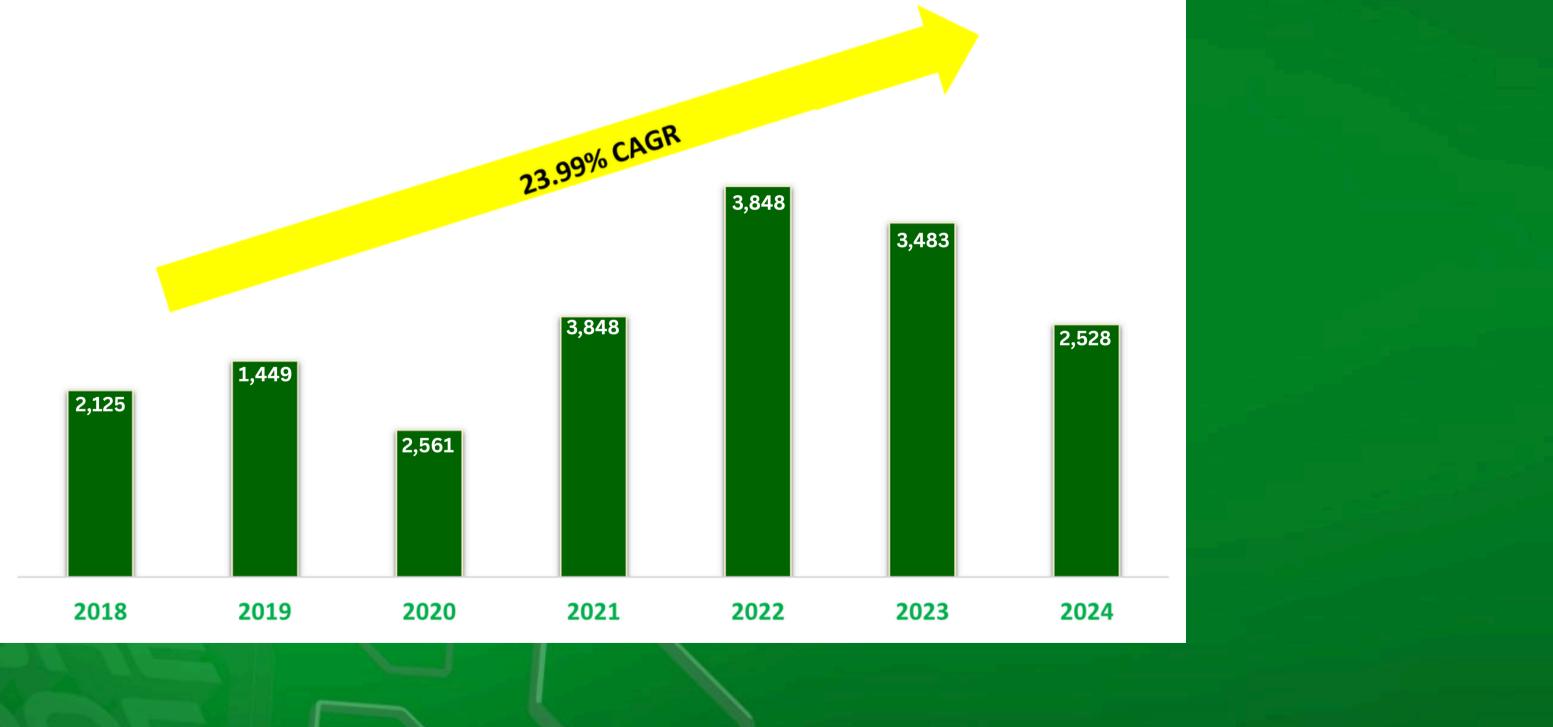

#### Reached 100 operating stores, one year ahead of initial target completion date.

DO IT WILCON

#### Focused on our strategic goal of expanding our store network