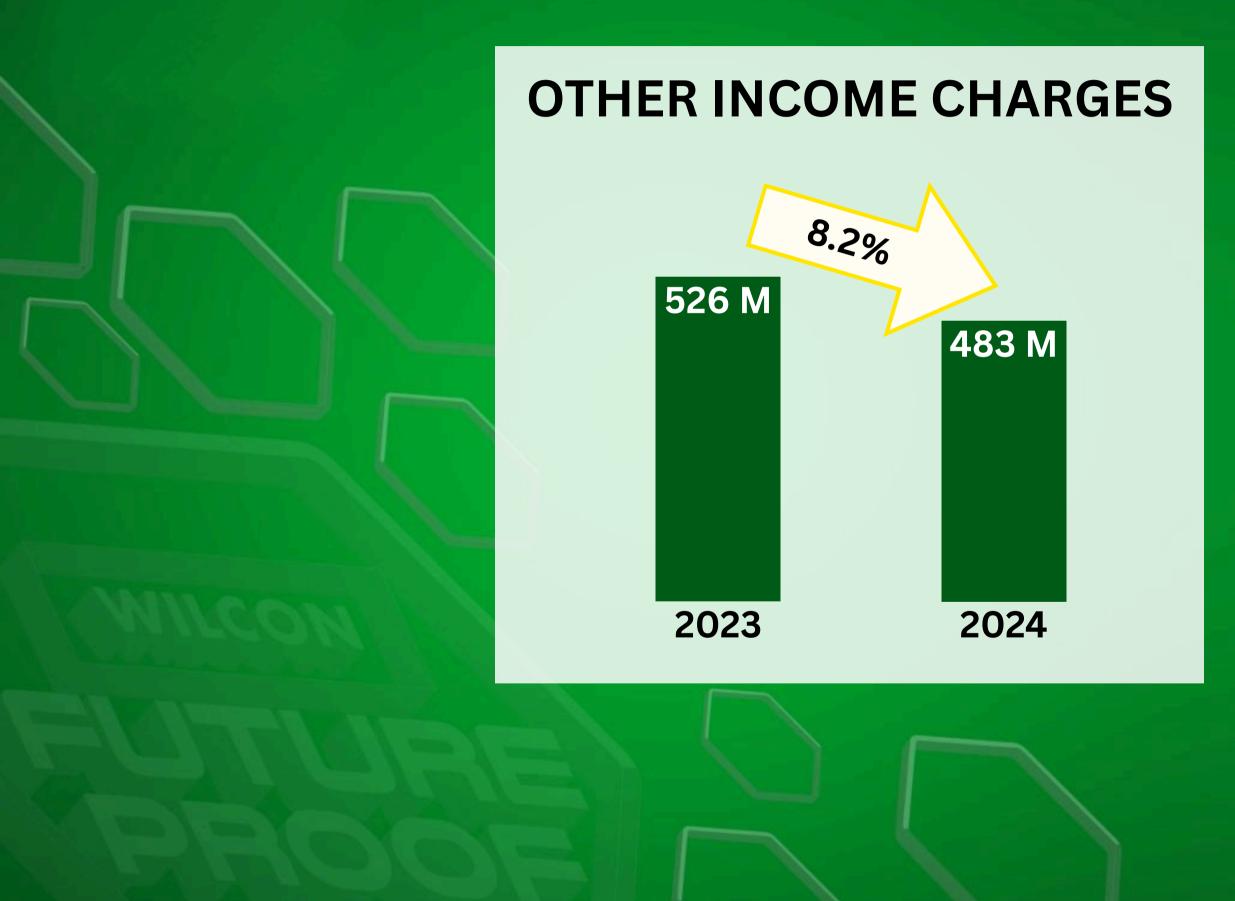

#### **OPERATING and LEASE-RELATED ITEREST EXPENSES**

| (In Millions Php)              | FY2024 | FY2023 | Y-o-Y % |
|--------------------------------|--------|--------|---------|
| Operating Expenses             | 9,798  | 8,940  | 9.6%    |
| Lease-related Interest Expense | 667    | 641    | 4.1%    |