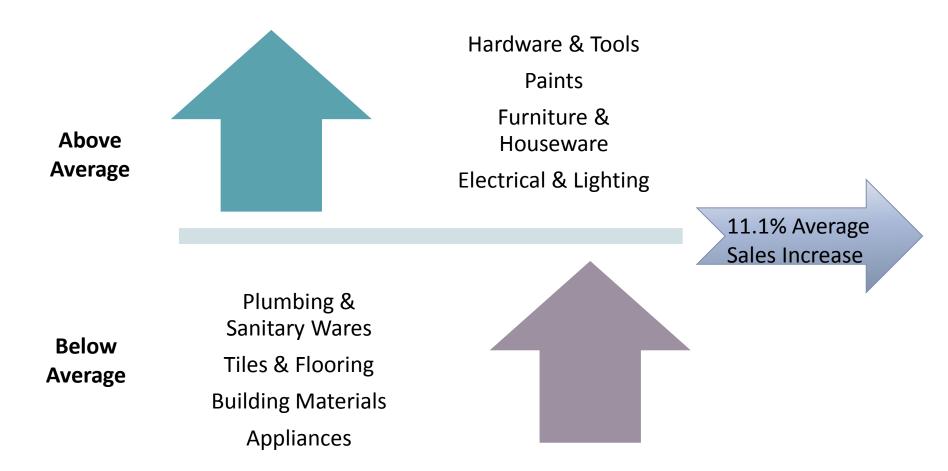

## 2017 vs 2016

|                           | 9M     | % Var | 3Q    | % Var |
|---------------------------|--------|-------|-------|-------|
| Sales (Php Millions)      | 13,027 | 11.1  | 4,549 | 12.2  |
| Average Ticket Size (Php) | 3,742  | 2.4   | 3,820 | 4.0   |
| Sales Transactions ('000) | 3,481  | 8.5   | 1,191 | 7.9   |

## **Product Category Performance**

Note: 2016 – In-house Pro-forma / 2017 – Actual/Reviewed Commercial operations under WDI commenced April 1, 2016 WILCON