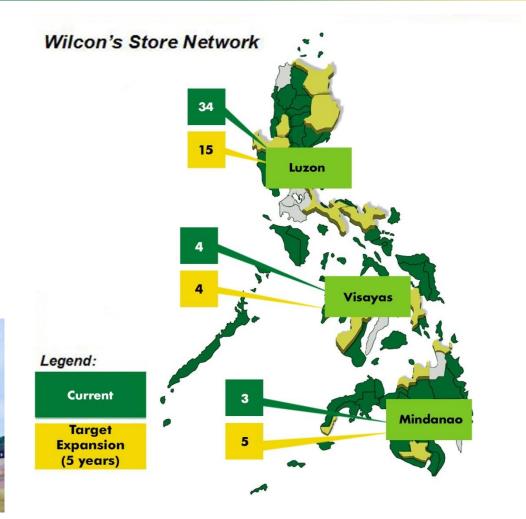

### 1 Expand Store Network

- ✓ Solidify presence in existing markets
- Expand foothold in fast-growing cities with focus on Visayas and Mindanao regions
- Target to open 29 depot branches in the next 5 years (2017 to 2021, 24 to go)
- Target locations include Cavite, Zamboanga, Bicol, Batangas, Davao, General Santos

## 2017 and 2018 Store Expansion Plan