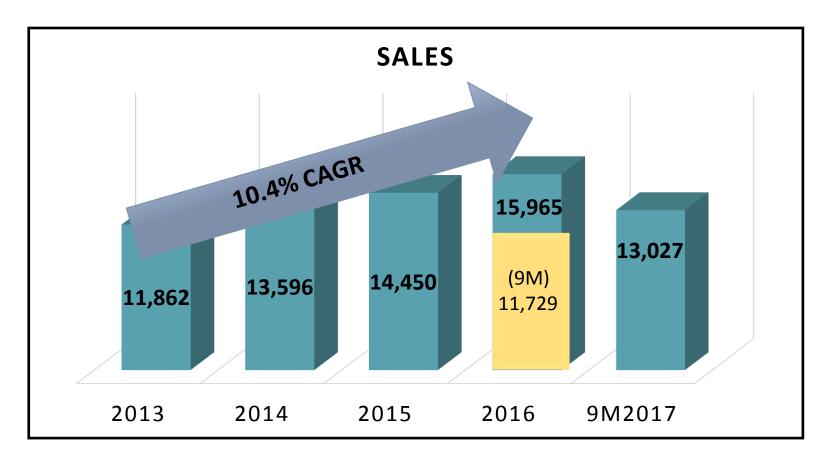

## Healthy sales growth

Note: 2013 to 2015 – Pro-forma/Reviewed / 2016 – In-house Pro-forma / 2017 – Actual/Reviewed Commercial operations under WDI commenced April 1, 2016