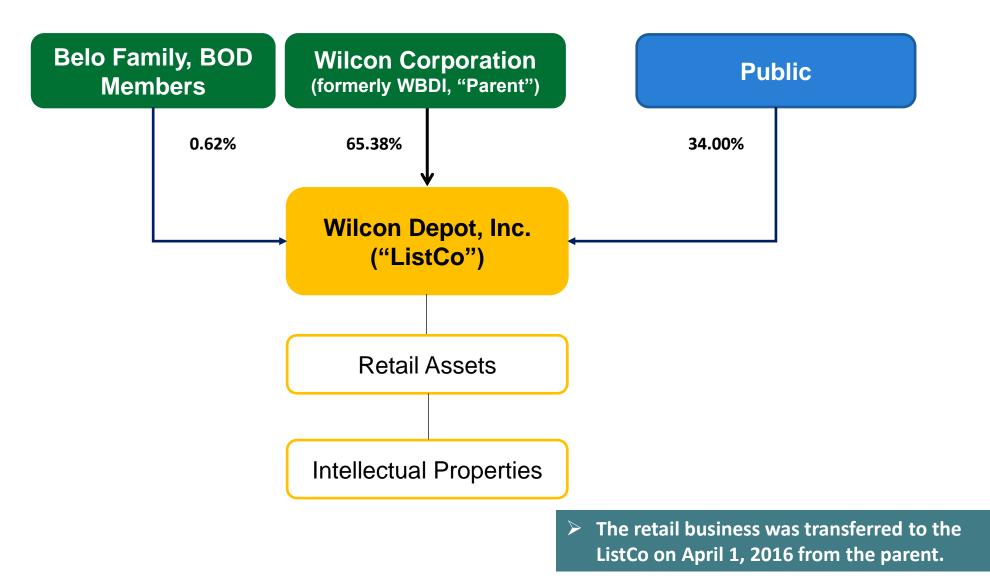

#### WILCON DEPOT **Brief Background** Initial Public Offering of WDI 2017 Establishment of WDI and transfer of retail operations from WC to WDI 2015-2016 Major re-branding; consolidation of 3 operations under one entity CON (WBDI, now WC); enhanced exclusive and in-house brand offerings CON 2009-2014 2 Introduced & expanded depot format 2002-up stores; pure retail operations offering a complete spectrum of home 1977-2001 improvement products; modern trade

\*Commercial operations commenced April 1, 2016. The retail business operated under the Parent prior to April 1, 2016

WILCON