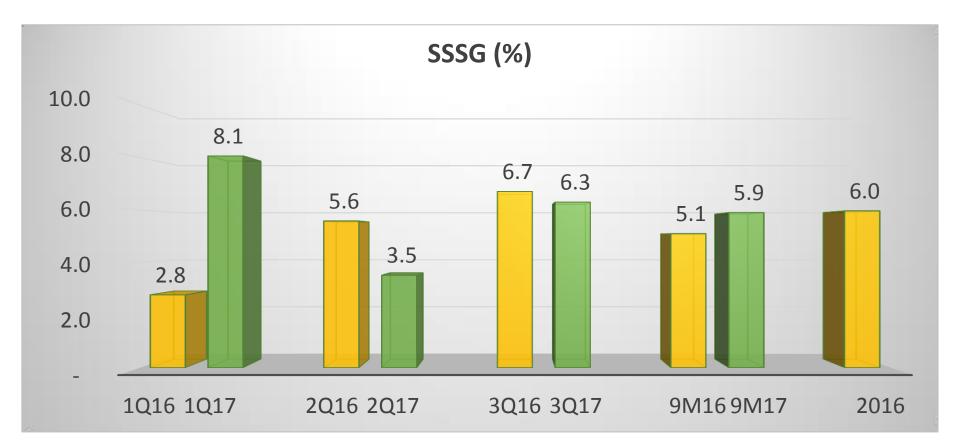

### **Quarterly Trend**

Note: 2015 – Pro-forma/Reviewed / 2016 – In-house Pro-forma / 2017 – Actual/Reviewed Commercial operations under WDI commenced April 1, 2016