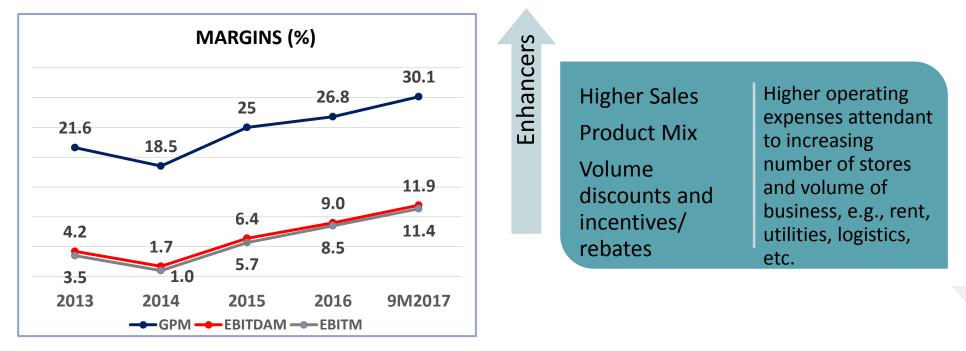

## Improving margins

Note: 2013 to 2015 – Pro-forma/Reviewed / 2016 – Actual/Audited / 2017 – Actual/Reviewed. Commercial operations under WDI commenced April 1, 2016

22

WILCON

9M17 VS 9M16