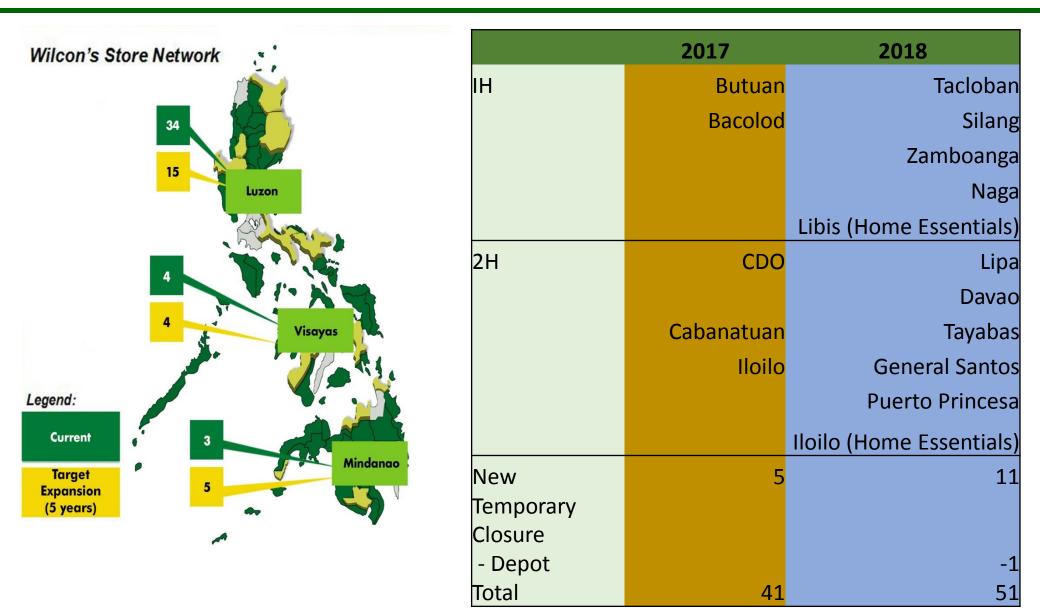

## **Store Network & Presence**

Wilcon operates 41\* stores strategically located in dominant markets and in fastgrowing cities nationwide.

WILCON

### 1 Expand Store Network

- ✓ Solidify presence in existing markets
- Expand foothold in fast-growing cities with focus on Visayas and Mindanao regions
- Target to open 29 depot branches in the next 5 years (2017 to 2021, 24 to go)
- Target locations include Cavite, Zamboanga, Bicol, Batangas, Davao, General Santos

## 2017 and 2018 Store Expansion Plan