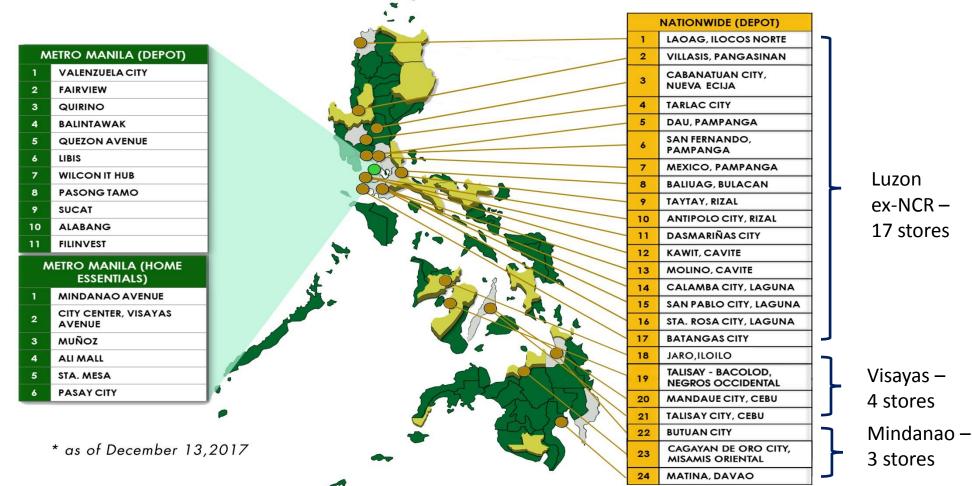

## **Store Network & Presence**

Wilcon operates 41\* stores strategically located in dominant markets and in fastgrowing cities nationwide.

WILCON